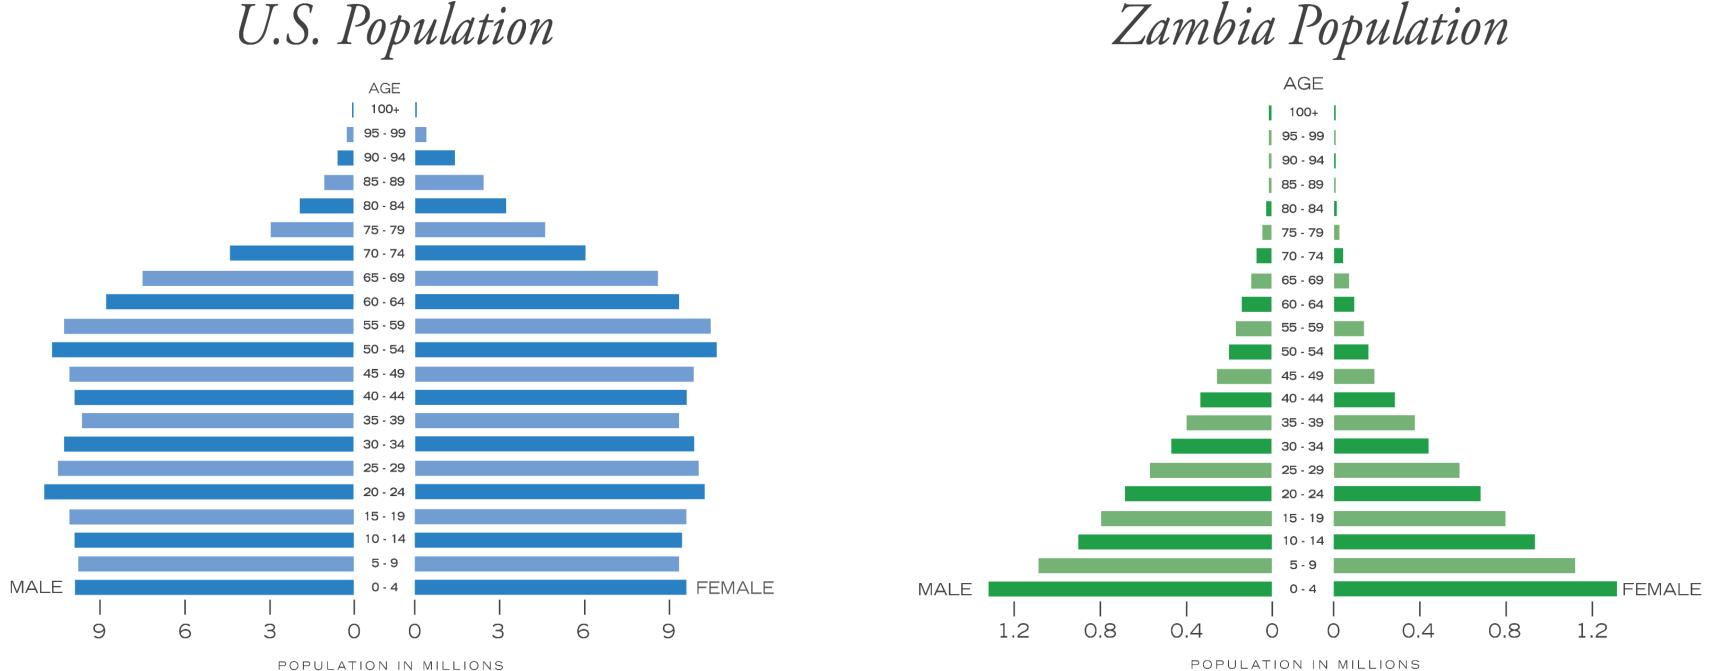

## Zambia is a nation of children with great God-given potential

POPULATION IN MILLIONS