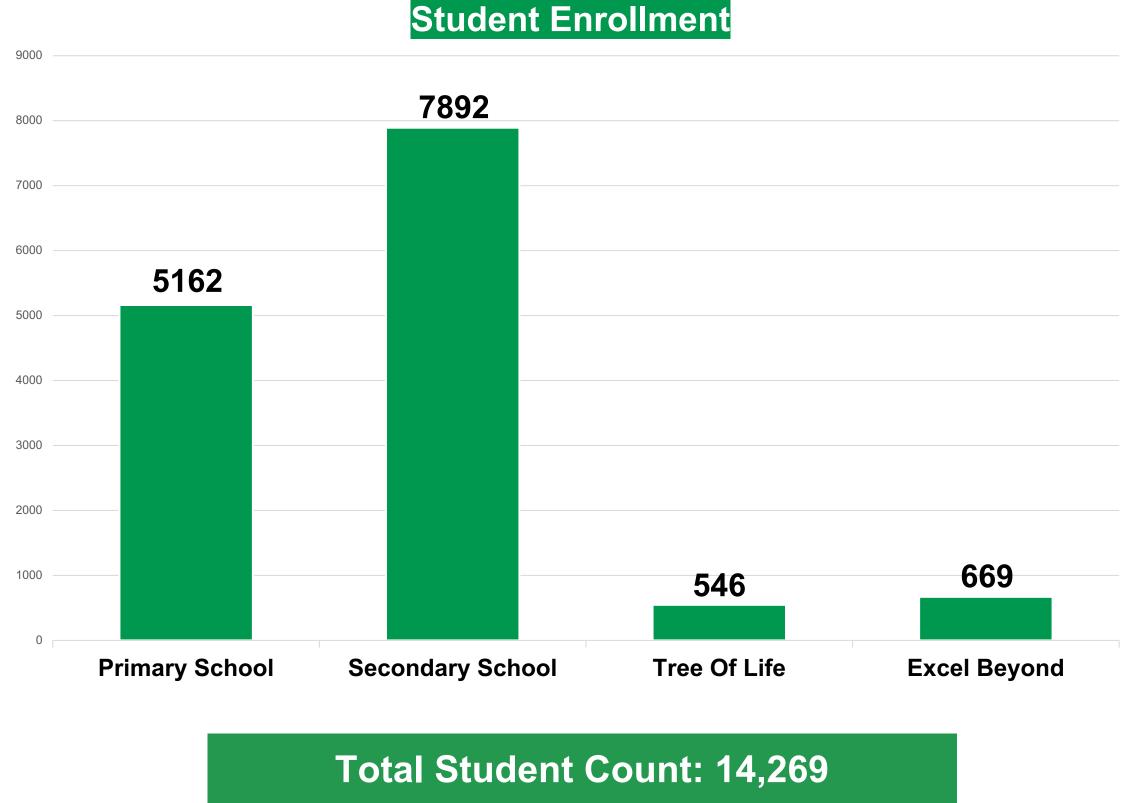

oma Trades or<br>One Year Trade program                                                                                                                                                                             |  |
| de | <ul> <li>Student earn certification levels, based on program, providing them with critical skills in the job market.</li> <li>Students receive a monthly stipend and the necessary supplies to complete their coursework and practicals</li> </ul> |  |
|    |                                                                                                                                                                                                                                                    |  |

## Family Legacy supports over 14,000 students across 4 programs











## Growth and transformation has been clear as students progress















# WILL YOU JOIN US IN COMING ALONGSIDE THESE CHILDREN?

FAMILY LEGACY

# WILL YOU BE A SPONSOR?

### Sponsors support children by:



Prayer & Encouragement



Financial gifts to cover the program costs



Letter writing